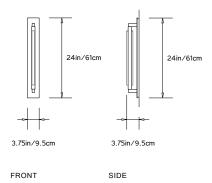

#### **Dimensions:**

W 3.5in/8.9cm x D 3.75in/9.5cm x H 24in/61cm

#### Mounting:

3.5in/8.9cm W x 24in/61cm L mounting plate in matching metal finish. Requires single gang junction box in orientation of fixture.