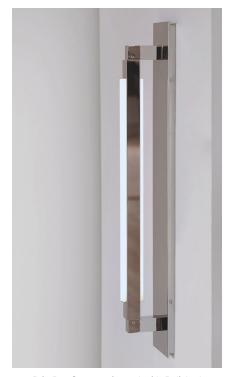

# **PRIS BAR SCONCE**

#### Materials:

Solid Brass, Machined Aluminum, LED

# **Metal Finish Options:**

Standard: Satin Brass, Polished Nickel Upgrades: Brushed Nickel, Polished Brass, Antique Brass, Dark Bronze, Black Brass

\* All fixtures are made to order. For finish options or custom requests, please contact our sales team.

# Made in New York

Pris Bar Sconce pictured with Polished Nickel metal finish