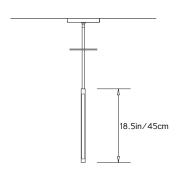

#### **Dimensions:**

W 2in/5cm x D 1in/2.5cm x H 16.5in/41.9cm

#### Suspension:

0.625in pipe and 8in round canopy in matching metal finish. Ships with 2 ft/60 cm long pipe to measure on site. Longer pipe lengths available upon request.