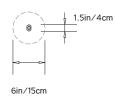

#### Suspension:

0.625in pipe and 8in round canopy in matching metal finish. Ships with 2 ft/60 cm long pipe to measure on site. Longer pipe lengths available upon request.