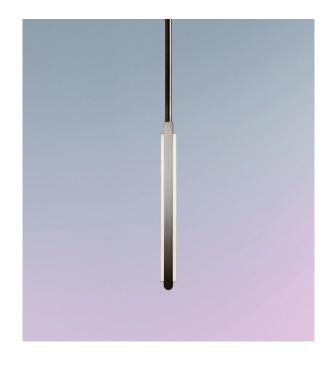

#### **Dimensions:**

W 2in/5cm x D 1in/2.5cm x H 16.5in/41.9cm

#### Materials:

Solid Brass, Machined Aluminum, LED