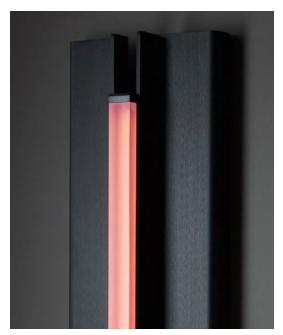

#### Made in New York

Glow 06 Sconce pictured with Anodized Black metal finish and Rose lens