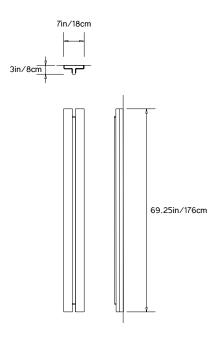

# **GLOW 06 SCONCE**

Collection: Beam and Glow

Design Year: 2018

**Dimensions:** W 7in/18cm x D 3in/8cm x H 69.25in/176cm