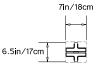

8cm x D 6.5in/17cm x H 69.25in/176cm

## Weight: 40lbs/18kg

## Specifications:

Wattage: 76 Lumens: 4900 Color Temperature: 2400K Life Hours: 50,000 CRI: 95 Local TRIAC Dimmable Driver (120V) Remote 0-10V Dimmable Driver (240V)

#### Suspension:

Ceiling pendant with fixed pipe suspension. Overall height to be specified at time of order. Ships with 5in/12.7cm square canopy in matching metal finish.

Materials: Aluminum, LED, Chromatic Resin Lens

# **Metal Finish Options:**

Anodized: Silver, Black, Light Gold Hand-Stained: Lilac, Green

## Lens Color Options:

Amber, Rose, Frosted

\* All fixtures are made to order. For finish options or custom requests, please contact our sales team.

### Made in New York





Glow 06 Pendant pictured with Hand-Stained Lilac metal finish and Rose lens