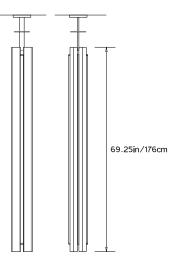

# Design Year: 2018

Dimensions: W 7in/18cm x D 6.5in/17cm x H 69.25in/176cm

#### Suspension:

Ceiling pendant with fixed pipe suspension. Overall height to be specified at time of order. Ships with 5in/12.7cm square canopy in matching metal finish.

Materials: Aluminum, LED, Chromatic Resin Lens