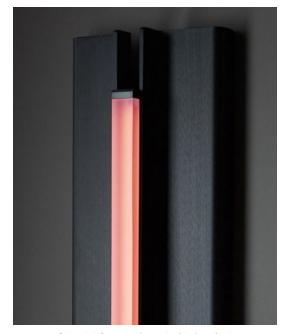

Made in New York

Glow 04 Sconce pictured with Anodized Black metal finish and Rose lens

Materials:

Aluminum, LED, Chromatic Resin Lens

**Metal Finish Options:** 

Anodized: Silver, Black, Light Gold Hand-Stained: Lilac, Green

Lens Color Options:

Amber, Rose, Frosted

\* All fixtures are made to order. For finish options or custom requests, please contact our sales team.