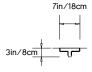

## **GLOW 04 SCONCE**

**Collection:** 

Beam and Glow

Design Year:

2018

**Dimensions:** 

W 7in/18cm x D 3in/8cm x H 47.75in/120cm

Weight: