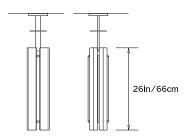

#### **Dimensions:**

W 7in/18cm x D 6.5in/17cm x H 47.75in/121cm

#### Suspension:

Ceiling pendant with fixed pipe suspension. Overall height to be specified at time of order. Ships with 5in/12.7cm square canopy in matching metal finish.