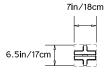

7cm x H 47.75in/121cm

#### Weight:

25lbs/11kg

## Specifications:

Wattage: 51 Lumens: 3300

Color Temperature: 2400K Life Hours: 50,000

CRI: 95

Local TRIAC Dimmable Driver (120V)
Remote 0-10V Dimmable Driver (240V)

#### Suspension:

Ceiling pendant with fixed pipe suspension. Overall height to be specified at time of order. Ships with 5in/12.7cm square canopy in matching metal finish.

#### Materials:

Aluminum, LED, Chromatic Resin Lens

# **Metal Finish Options:**

Anodized: Silver, Black, Light Gold Hand-Stained: Lilac, Green

# **Lens Color Options:**

Amber, Rose, Frosted

\* All fixtures are made to order. For finish options or custom requests, please contact our sales team.

# Made in New York







Glow 04 Pendant pictured with Hand-Stained Lilac metal finish and Rose lens