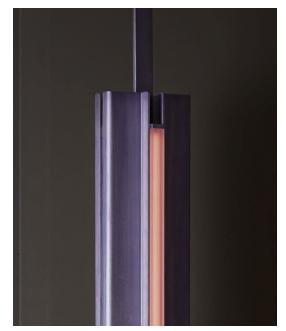

#### Materials:

Aluminum, LED, Chromatic Resin Lens

# **Metal Finish Options:**

Anodized: Silver, Black, Light Gold Hand-Stained: Lilac, Green

# **Lens Color Options:**

Amber, Rose, Frosted

\* All fixtures are made to order. For finish options or custom requests, please contact our sales team.

# Made in New York

Glow 04 Pendant pictured with Hand-Stained Lilac metal finish and Rose lens