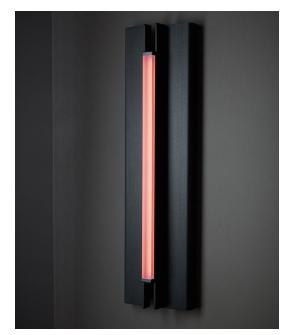

## Mounting:

Wall or Flush-Mount. Requires single gang junction box in orientation of fixture.

Materials: Aluminum, LED, Chromatic Resin Lens

Metal Finish Options: Anodized: Silver, Black, Light Gold Hand-Stained: Lilac, Green

## Lens Color Options: Amber, Rose, Frosted

\* All fixtures are made to order. For finish options or custom requests, please contact our sales team.

Made in New York

Glow 02 Sconce pictured with Anodized Black metal finish and Rose lens