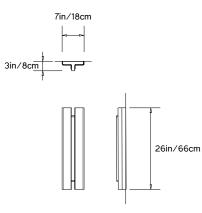

## **GLOW 02 SCONCE**

Collection: Beam and Glow

Design Year: 2018

Dimensions: W 7in/18cm x D 3in/8cm x H 26in/66cm