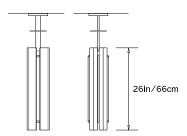

### **Dimensions:**

W 7in/18cm x D 6.5in/16cm x H 26in/66cm

### Suspension:

Ceiling pendant with fixed pipe suspension. Overall height to be specified at time of order. Ships with 5in/12.7cm square canopy in matching metal finish.