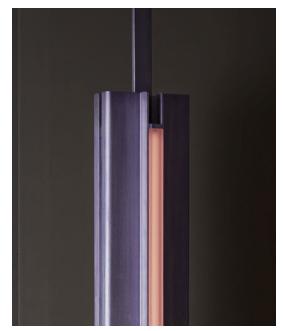

## **GLOW 02 PENDANT**

## **Metal Finish Options:**

Anodized: Silver, Black, Light Gold Hand-Stained: Lilac, Green

## **Lens Color Options:**

Amber, Rose, Frosted

\* All fixtures are made to order. For finish options or custom requests, please contact our sales team.

## Made in New York

Glow 02 Pendant pictured with Hand-Stained Lilac metal finish and Rose lens