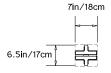

in/16cm x H 26in/66cm

#### Weight:

13lbs/6kg

## Specifications:

Wattage: 25 Lumens: 1600

Color Temperature: 2400K Life Hours: 50,000

CRI: 95

Local TRIAC Dimmable Driver (120V)
Remote 0-10V Dimmable Driver (240V)

### Suspension:

Ceiling pendant with fixed pipe suspension. Overall height to be specified at time of order. Ships with 5in/12.7cm square canopy in matching metal finish.

### Materials:

Aluminum, LED, Chromatic Resin Lens

## **Metal Finish Options:**

Anodized: Silver, Black, Light Gold Hand-Stained: Lilac, Green

## **Lens Color Options:**

Amber, Rose, Frosted

\* All fixtures are made to order. For finish options or custom requests, please contact our sales team.

## Made in New York







Glow 02 Pendant pictured with Hand-Stained Lilac metal finish and Rose lens