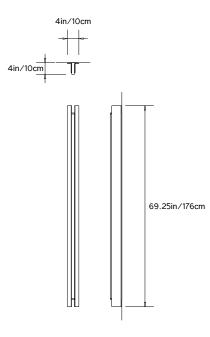

# **BEAM 06 SCONCE**

Collection: Beam and Glow

Design Year: 2018

**Dimensions:** W 4in/10cm x D 4in/10cm x H 69.25in/176cm

### Weight: 21.5lbs/9.8kg