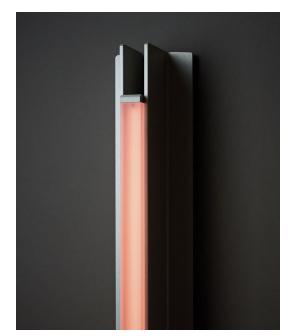

# **BEAM 06 SCONCE**

Collection: Beam and Glow

Design Year: 2018

**Dimensions:** W 4in/10cm x D 4in/10cm x H 69.25in/176cm

### Mounting:

Wall or Flush-Mount. Requires single gang junction box in orientation of fixture.

Materials: Aluminum, LED, Chromatic Resin Lens

Metal Finish Options: Anodized: Silver, Black, Light Gold Hand-Stained: Lilac, Green

#### Lens Color Options: Amber, Rose, Frosted

\* All fixtures are made to order. For finish options or custom requests, please contact our sales team.

Made in New York

Detail of Anodized Silver metal finish and Rose lens