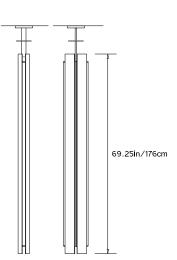

## **BEAM 06 PENDANT**

**Collection:** 

Beam and Glow

Design Year:

2018

**Dimensions:** 

W 8.5in/21cm x D 4in/10cm x H 69.25in/176cm

Weight: