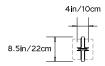

## **BEAM 06 PENDANT**

**Collection:** 

Beam and Glow

Design Year:

2018

**Dimensions:** 

W 8.5in/21cm x D 4in/10cm x H 69.25in/176cm

Weight: