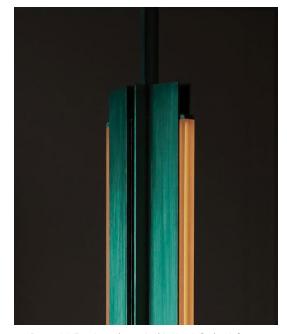

Materials:

Aluminum, LED, Chromatic Resin Lens

**Metal Finish Options:** 

Anodized: Silver, Black, Light Gold Hand-Stained: Lilac, Green

**Lens Color Options:** 

Amber, Rose, Frosted

\* All fixtures are made to order. For finish options or custom requests, please contact our sales team.

Made in New York

Beam 06 Pendant pictured with Hand-Stained Green metal finish and Amber lens