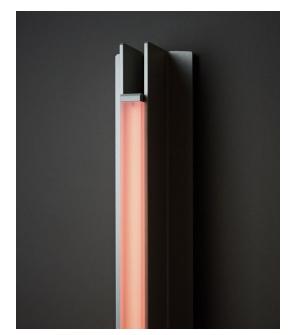

## Mounting:

Wall or Flush-Mount. Requires single gang junction box in orientation of fixture.

Materials: Aluminum, LED, Chromatic Resin Lens

Metal Finish Options: Anodized: Silver, Black, Light Gold Hand-Stained: Lilac, Green

## Lens Color Options:

Amber, Rose, Frosted

\* All fixtures are made to order. For finish options or custom requests, please contact our sales team.

Made in New York

Detail of Anodized Silver metal finish and Rose lens