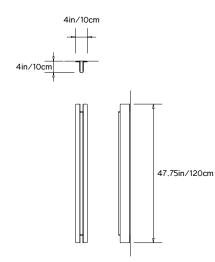

## **BEAM 04 SCONCE**

Collection: Beam and Glow

Design Year: 2018

**Dimensions:** W 4in/10cm x D 4in/10cm x H 47.75in/120cm