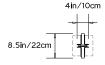

10cm x H 47.75in/120cm

## Weight:

25lbs/11kg

#### Specifications:

Wattage: 51 Lumens: 3300

Color Temperature: 2400K

Life Hours: 50,000

CRI: 95

Local TRIAC Dimmable Driver (120V)
Remote 0-10V Dimmable Driver (240V)

# Suspension:

Ceiling pendant with fixed pipe suspension. Overall height to be specified at time of order. Ships with 5in/12.7cm square canopy in matching metal finish.

## Materials:

Aluminum, LED, Chromatic Resin Lens

## **Metal Finish Options:**

Anodized: Silver, Black, Light Gold Hand-Stained: Lilac, Green

## **Lens Color Options:**

Amber, Rose, Frosted

\* All fixtures are made to order. For finish options or custom requests, please contact our sales team.

# Made in New York







Beam 04 Pendant pictured with Hand-Stained Green metal finish and Amber lens