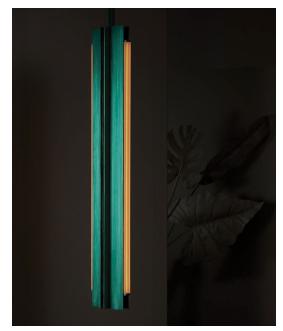

# Made in New York

Beam 04 Pendant pictured with Hand-Stained Green metal finish and Amber lens

## **Metal Finish Options:**

Anodized: Silver, Black, Light Gold Hand-Stained: Lilac, Green

## **Lens Color Options:**

Amber, Rose, Frosted

\* All fixtures are made to order. For finish options or custom requests, please contact our sales team.