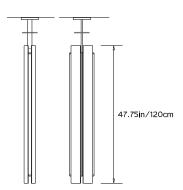

cm x H 47.75in/120cm

## Weight:

25lbs/11kg

#### Specifications:

Wattage: 51 Lumens: 3300

Color Temperature: 2400K

Life Hours: 50,000

CRI: 95

Local TRIAC Dimmable Driver (120V)
Remote 0-10V Dimmable Driver (240V)

# Suspension:

Ceiling pendant with fixed pipe suspension. Overall height to be specified at time of order. Ships with 5in/12.7cm square canopy in matching metal finish.

## Materials:

Aluminum, LED, Chromatic Resin Lens

## **Metal Finish Options:**

Anodized: Silver, Black, Light Gold Hand-Stained: Lilac, Green

## **Lens Color Options:**

Amber, Rose, Frosted

\* All fixtures are made to order. For finish options or custom requests, please contact our sales team.

# Made in New York







Beam 04 Pendant pictured with Hand-Stained Green metal finish and Amber lens