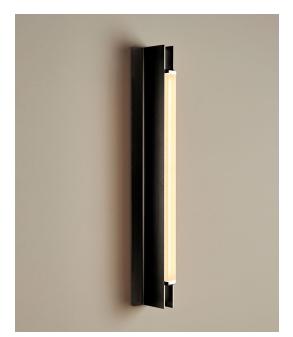

## **BEAM 02 SCONCE**

Collection: Beam and Glow

Design Year: 2018

Dimensions: W 4in/10cm x D 4in/10cm x H 26in/66cm

## Mounting:

Wall or Flush-Mount. Requires single gang junction box in orientation of fixture.

Materials: Aluminum, LED, Chromatic Resin Lens

Metal Finish Options: Anodized: Silver, Black, Light Gold Hand-Stained: Lilac, Green

## Lens Color Options: Amber, Rose, Frosted

\* All fixtures are made to order. For finish options or custom requests, please contact our sales team.

Made in New York

Beam 02 Sconce pictured with Anodized Black metal finish and Frosted lens