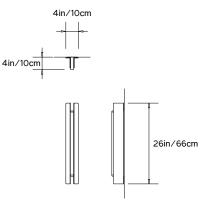

## **BEAM 02 SCONCE**

Collection: Beam and Glow

Design Year: 2018

Dimensions: W 4in/10cm x D 4in/10cm x H 26in/66cm