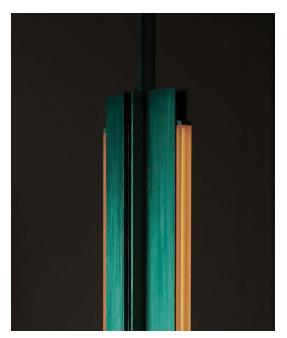

# **BEAM 02 PENDANT**

#### Suspension:

Ceiling pendant with fixed pipe suspension. Overall height to be specified at time of order. Ships with 5in/12.7cm square canopy in matching metal finish.

Materials: Aluminum, LED, Chromatic Resin Lens

# **Metal Finish Options:**

Anodized: Silver, Black, Light Gold Hand-Stained: Lilac, Green

# Lens Color Options:

Amber, Rose, Frosted

\* All fixtures are made to order. For finish options or custom requests, please contact our sales team.

Made in New York

Beam 02 Pendant pictured with Hand-Stained Green metal finish and Amber lens