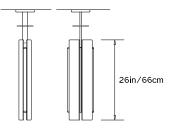

### Collection: Beam and Glow

Design Year: 2018

Dimensions: W 8.5in/21cm x D 4in/10cm x H 26in/66cm