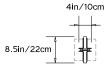

### Collection: Beam and Glow

Design Year: 2018

Dimensions: W 8.5in/21cm x D 4in/10cm x H 26in/66cm