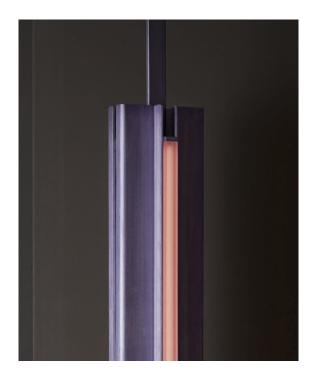

#### **Metal Finish Options:**

Anodized: Silver, Black Hand-Stained: Lilac, Green Please inquire for custom anodized/hand-stained colors.

Lens Color: Amber, Rose, Frosted

#### **Certifications:**

UL and cUL certification upon request  $\ensuremath{\mathsf{CE}}$ 

Made in: New York, USA

Pictured in Hand-Stained Lilac with Rose Lens