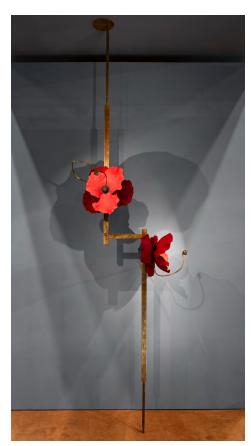

## LURE POST WITH RED POPPIES

# Design Year: 2018

For custom dimensions or finishes, please contact our sales team.

The Lure Post with Red Poppies has 2 LED Armatures/ Cast Cotton Flowers.

### **Dimensions:**

H 120in/304.8cm x W 13in/33cm x D 12in/30.5cm

#### **Mounting:** Floor-to-ceiling post can be wall or ceiling hard-wired

Materials: Hand-painted Cast Cotton Paper, Brass, LED

#### **Metal Finish Options:**

Standard: Satin Brass Upgrades: Antique Brass, Dark Bronze, Black Brass, Mottled Brass, Polished Brass, Polished Nickel

Made in New York

Lure Post in Mottled Brass with Red Poppies