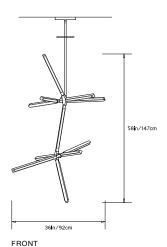

tions:

Wattage: 129 Lumens: 9994 Total Color Temperature: 2700K

CRI: 95+

Life Hours: 50,000+

Internal TRIAC Dimmable Drivers (120V)

\* Remote TRIAC Dimmable Driver (120/240V) or Remote 0-10V Dimmable Driver (120-240V) upon request

# Suspension:

Ships with 6ft/1.8m long stem and 8in/20.3cmcanopy in matching metal finish. Stem can be cut on site. Longer stem lengths available upon request.

## Materials:

Solid Brass, Machined Aluminum, LED

# **Metal Finish Options:**

Standard: Satin Brass, Polished Nickel Upgrades: Brushed Nickel, Polished Brass, Antique Brass, Dark Bronze, Black Brass

\* All fixtures are made to order. For finish options or custom requests, please contact our sales team.

#### Made in New York







Pris Crystalline pictured with Polished Nickel metal finish