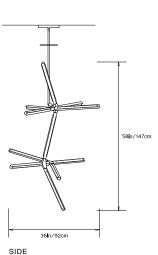

ons:

Wattage: 129 Lumens: 9994 Total Color Temperature: 2700K

CRI: 95+

Life Hours: 50,000+

Internal TRIAC Dimmable Drivers (120V)

\* Remote TRIAC Dimmable Driver (120/240V) or Remote 0-10V Dimmable Driver (120-240V) upon request

# Suspension:

Ships with 6ft/1.8m long stem and 8in/20.3cmcanopy in matching metal finish. Stem can be cut on site. Longer stem lengths available upon request.

## Materials:

Solid Brass, Machined Aluminum, LED

# **Metal Finish Options:**

Standard: Satin Brass, Polished Nickel Upgrades: Brushed Nickel, Polished Brass, Antique Brass, Dark Bronze, Black Brass

\* All fixtures are made to order. For finish options or custom requests, please contact our sales team.

#### Made in New York







Pris Crystalline pictured with Polished Nickel metal finish