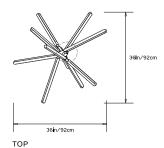

cations:

Wattage: 129 Lumens: 9994 Total Color Temperature: 2700K

CRI: 95+

Life Hours: 50,000+

Internal TRIAC Dimmable Drivers (120V)

\* Remote TRIAC Dimmable Driver (120/240V) or Remote 0-10V Dimmable Driver (120-240V) upon request

# Suspension:

Ships with 6ft/1.8m long stem and 8in/20.3cmcanopy in matching metal finish. Stem can be cut on site. Longer stem lengths available upon request.

## Materials:

Solid Brass, Machined Aluminum, LED

# **Metal Finish Options:**

Standard: Satin Brass, Polished Nickel Upgrades: Brushed Nickel, Polished Brass, Antique Brass, Dark Bronze, Black Brass

\* All fixtures are made to order. For finish options or custom requests, please contact our sales team.

#### Made in New York







Pris Crystalline pictured with Polished Nickel metal finish