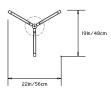

#### **Dimensions:**

W 22in/56cm x D 19in/48cm x H 37in/64cm

#### Weight:

15lbs/6.8kg