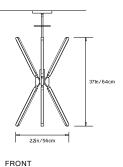

#### **Dimensions:**

W 22in/56cm x D 19in/48cm x H 37in/64cm

#### Made in New York

Pris Torch pictured with Satin Brass metal finish

TOP

SIDE