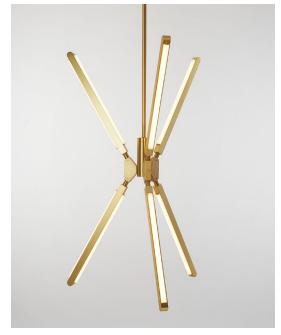

#### Made in New York

Pris Torch pictured with Satin Brass metal finish

TOP

SIDE

#### Materials:

Solid Brass, Machined Aluminum, LED

# **Metal Finish Options:**

Standard: Satin Brass, Polished Nickel Upgrades: Brushed Nickel, Polished Brass, Antique Brass, Dark Bronze, Black Brass

\* All fixtures are made to order. For finish options or custom requests, please contact our sales team.