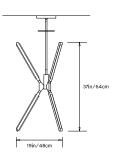

#### **Dimensions:**

W 22in/56cm x D 19in/48cm x H 37in/64cm

#### Made in New York

Pris Torch pictured with Satin Brass metal finish

TOP

SIDE