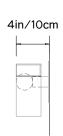

## **TRIPP MINI SCONCE**

**Collection:** 

Tripp

Design Year:

2018

**Dimensions:** 

W 7.25in/18cm x D 4in/10cm x H 6.75in/17cm

Weight: