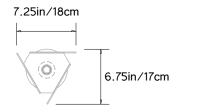

## **TRIPP MINI SCONCE**

**Collection:** 

Tripp

Design Year:

2018

**Dimensions:** 

W 7.25in/18cm x D 4in/10cm x H 6.75in/17cm

Weight: