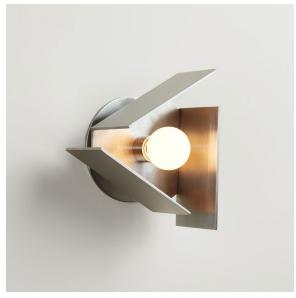

## PELLE

## **TRIPP MINI SCONCE**

**Collection:** 

Tripp

Design Year:

2018

**Dimensions:** 

W 7.25in/18cm x D 4in/10cm x H 6.75in/17cm

Weight:

4lbs/1.8kg

Illumination (120V):

Included: 1x LED G16.5 Bulb / Frosted / E12 / 350 Lumens / 4W / 2700K / CRI 90+ / Dimmable Max. 75W per Bulb

\* 240V upon request

Mounting:

Wall sconce or ceiling flush mount. Ships with 5in/12.7cm canopy in matching metal finish.

Materials:

Brass or Steel

**Metal Finish Options:** 

Brass: Satin Brass

Steel: Stainless Steel, Rust, Blackened Steel

\* All fixtures are made to order. For finish options or custom requests, please contact our sales team.

## Made in New York







Tripp Mini Sconce pictured in Stainless Steel