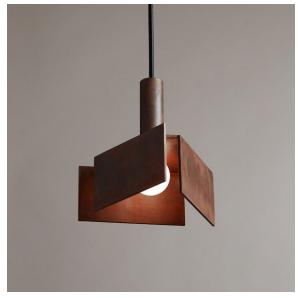

# **TRIPP MINI PENDANT**

## **Metal Finish Options:**

Brass: Satin Brass

Steel: Stainless Steel, Rust, Blackened Steel

\* All fixtures are made to order. For finish options or custom requests, please contact our sales team.

## Made in New York

Tripp Mini Pendant pictured with Rust metal finish