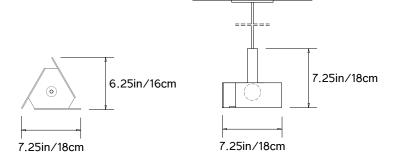

# PELLE

# **TRIPP MINI PENDANT**

## **Collection:**

Tripp

#### Design Year:

2018

## **Dimensions:**

W 7.25in/18cm x D 6.25in/16cm x H 7.25in/18cm

#### Weight:

5lbs/2.3kg

# Illumination (120V):

Included: 1x LED G16.5 Bulb / Frosted / E12 / 350 Lumens / 4W / 2700K / CRI 90+ / Dimmable Max. 75W per Bulb

\* 240V upon request

#### Mounting:

Lamp cord suspension. Ships with 6ft/1.8m cord and 5in/13cm canopy in matching metal finish.

### Materials:

Brass or Steel

## **Metal Finish Options:**

Brass: Satin Brass

Steel: Stainless Steel, Rust, Blackened Steel

\* All fixtures are made to order. For finish options or custom requests, please contact our sales team.

## Made in New York







Tripp Mini Pendant pictured with Rust metal finish