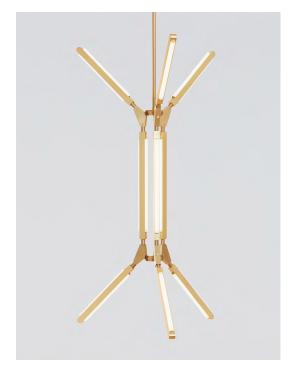

# Made in New York

Pris Blaze pictured with Satin Brass metal finish

FRONT

SIDE