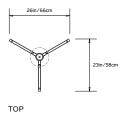

l TRIAC Dimmable Driver (120V)

\* Remote TRIAC Dimmable Driver (120/240V) or remote 0-10V Dimmable LED Driver (120-240V) available upon request. For Lutron HomeWorks Home Automation Systems, please specify remote 0-10V Dimmable LED Driver.

#### Suspension:

Ships with 6ft/182cm long stem and 8in/20.3cm canopy in matching metal finish. Stem can be adjusted on site. Longer stem lengths available upon request.

# Materials:

Solid Brass, Machined Aluminum, LED

## **Metal Finish Options:**

Standard: Satin Brass, Polished Nickel Upgrades: Brushed Nickel, Polished Brass, Antique Brass, Dark Bronze, Black Brass

\* All fixtures are made to order. For finish options or custom requests, please contact our sales team.

# Made in New York







Pris Blaze pictured with Satin Brass metal finish







FRONT

SIDE