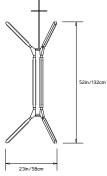

IAC Dimmable Driver (120V)

\* Remote TRIAC Dimmable Driver (120/240V) or remote 0-10V Dimmable LED Driver (120-240V) available upon request. For Lutron HomeWorks Home Automation Systems, please specify remote 0-10V Dimmable LED Driver.

#### Suspension:

Ships with 6ft/182cm long stem and 8in/20.3cm canopy in matching metal finish. Stem can be adjusted on site. Longer stem lengths available upon request.

# Materials:

Solid Brass, Machined Aluminum, LED

## **Metal Finish Options:**

Standard: Satin Brass, Polished Nickel Upgrades: Brushed Nickel, Polished Brass, Antique Brass, Dark Bronze, Black Brass

\* All fixtures are made to order. For finish options or custom requests, please contact our sales team.

# Made in New York







Pris Blaze pictured with Satin Brass metal finish







FRONT

SIDE