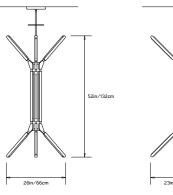

#### **Dimensions:**

W 26in/66cm x D 23in/58cm x H 52in/132cm

#### Suspension:

Ships with 6ft/182cm long stem and 8in/20.3cm canopy in matching metal finish. Stem can be adjusted on site. Longer stem lengths available upon request.