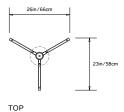

ications:

Wattage: 98

Lumens: 7520 Total Color Temperature: 2700K

CRI: 95+

Life Hours: 50,000+

Internal TRIAC Dimmable Drivers (120V)

\* Remote TRIAC Dimmable Drivers (120/240V) or Remote 0-10V Dimmable Drivers (120-240V) upon request

# Suspension:

Ships with 6ft/182cm long stem and 8in/20.3cm canopy in matching metal finish. Stem can be adjusted on site. Longer stem lengths available upon request.

## Materials:

Solid Brass, Machined Aluminum, LED

# **Metal Finish Options:**

Standard: Satin Brass, Polished Nickel Upgrades: Brushed Nickel, Polished Brass, Antique Brass, Dark Bronze, Black Brass

\* All fixtures are made to order. For finish options or custom requests, please contact our sales team.

#### Made in New York







Pris Blaze pictured with Satin Brass metal finish