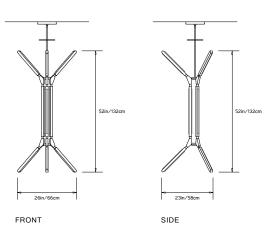

ations:

Wattage: 98

Lumens: 7520 Total Color Temperature: 2700K

CRI: 95+

Life Hours: 50,000+

Internal TRIAC Dimmable Drivers (120V)

\* Remote TRIAC Dimmable Drivers (120/240V) or Remote 0-10V Dimmable Drivers (120-240V) upon request

# Suspension:

Ships with 6ft/182cm long stem and 8in/20.3cm canopy in matching metal finish. Stem can be adjusted on site. Longer stem lengths available upon request.

## Materials:

Solid Brass, Machined Aluminum, LED

# **Metal Finish Options:**

Standard: Satin Brass, Polished Nickel Upgrades: Brushed Nickel, Polished Brass, Antique Brass, Dark Bronze, Black Brass

\* All fixtures are made to order. For finish options or custom requests, please contact our sales team.

#### Made in New York







Pris Blaze pictured with Satin Brass metal finish