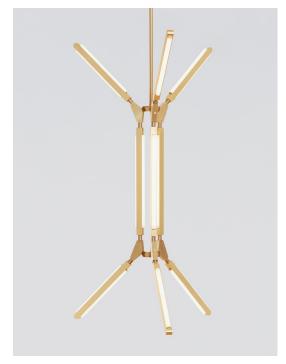

## **PRIS BLAZE**

## Materials:

Solid Brass, Machined Aluminum, LED

# **Metal Finish Options:**

Standard: Satin Brass, Polished Nickel Upgrades: Brushed Nickel, Polished Brass, Antique Brass, Dark Bronze, Black Brass

\* All fixtures are made to order. For finish options or custom requests, please contact our sales team.

#### Made in New York

Pris Blaze pictured with Satin Brass metal finish