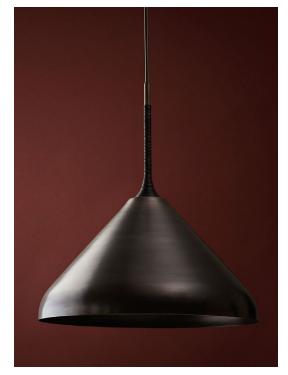

## Made in New York

Stem Shade 20 pictured with Black Brass metal finish and Black Leather coiling