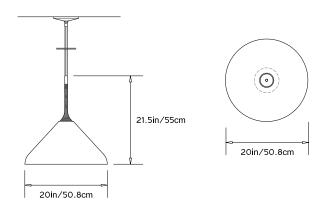

#### **Dimensions:**

Diam 20in/50.8cm x H 21.5in/55cm

#### Suspension:

Ships with 2ft/60cm long stem and 6in/15.2cm canopy in matching metal finish. Stem can be cut on site. Longer stem lengths available upon request.