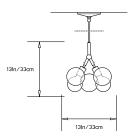

Diam 13in/33cm x H 13in/33cm

Illumination:

Incandescent: 2x G30 Globe / Clear / E26 Medium Screw Base / 80W / 600 Lumens / 2700K

Materials:

Machined metal, hand-blown glass globes, decorative cotton

**Metal Finish Options:** 