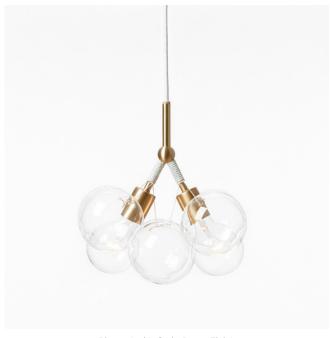

## **BUBBLE CHANDELIER SERIES**

**Product Name:** 

SMALL Bubble Chandelier

Design Year:

2017

Designer / Manufacturer:

PELLE

**Dimensions:** 

Diam 13in/33cm x H 13in/33cm

Illumination:

Incandescent: 2x G30 Globe / Clear / E26 Medium Screw Base / 80W / 600 Lumens / 2700K

Materials:

Machined metal, hand-blown glass globes, decorative cotton

**Metal Finish Options:** 

Satin Brass

**Decorative Coiling Options:** 

Natural Cotton Cord

Canopy:

White Lamp Cord Suspension with Satin Brass Canopy. Ships with 6ft/1.8m standard length.

**Certifications:** 

UL and cUL certified

Made in:

New York, USA

Pictured with Satin Brass Finish and Natural Cotton Cord Coiling