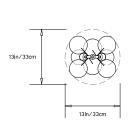

Diam 13in/33cm x H 13in/33cm

Illumination:

Incandescent: 2x G30 Globe / Clear / E26 Medium Screw Base / 80W / 600 Lumens / 2700K

Materials:

Machined metal, hand-blown glass globes, decorative cotton

**Metal Finish Options:** 