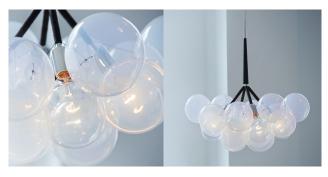

## **SMALL BUBBLE CHANDELIER**

#### Materials:

Machined metal, hand-blown glass globes, decorative cotton

### Made in:

New York, USA

Pictured with Satin Brass Finish and Natural Cotton Cord