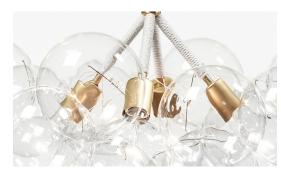

## **SMALL BUBBLE CHANDELIER**

### Made in:

New York, USA

Pictured with Satin Brass Finish and Natural Cotton Cord