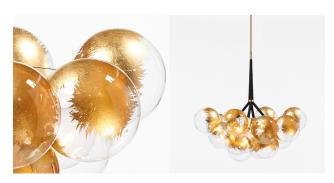

#### Gilded Finishes on Glass Globes

X-Large Bubble Chandelier with 24k Gold Leafing, Satin Brass and Black Leather Cord coiling.

Large Bubble Chandelier with Silver Leafing, Polished Nickel and Natural Leather Cord coiling.

Any Bubble Chandelier can be customized with 24k Gold or Silver Leafing. Genuine gold or silver leaf is expertly applied by hand onto the surface of each glass globe. Variations in composition and coverage will occur throughout the light fixture. Upgrade fees apply for gilded finishes per globe depending on globe size. All glass globes or only a specific amount of globes can be gilded depending on desired effect. Please inquire the studio for current pricing/availability.