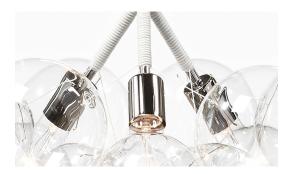

## Illumination (120V):

Incandescent: 2x G30 Globe / Clear / E26 Medium Screw Base / 80W / 600 Lumens OR

Screw Base LED upon request

## Illumination (240V):

Incandescent: 2x G30 Globe / Clear / E27 Medium Screw Base / 80 W / 600 Lumens  $\it{OR}$ 

Screw Base LED upon request

#### Materials:

Machined metal, hand-blown glass globes, decorative cotton

## **Decorative Coiling Options:**

Natural Cotton cord