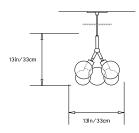

/33cm x H 13in/33cm

#### Weight:

2lbs./0.9kg

## Illumination (120V):

Incandescent: 2x G30 Globe / Clear / E26 Medium Screw Base / 80W / 600 Lumens OR

Screw Base LED upon request

## Illumination (240V):

Incandescent: 2x G30 Globe / Clear / E27 Medium Screw Base / 80 W / 600 Lumens  $\it{OR}$ 

Screw Base LED upon request

#### Materials:

Machined metal, hand-blown glass globes, decorative cotton

#### **Metal Finish Options:**

Satin Brass, Polished Nickel

## **Decorative Coiling Options:**

Natural Cotton cord

## Mounting:

White Lamp Cord Suspension with 5" white Canopy. Ships with 6ft/1.8m standard length.

## Certifications:

UL, cUL (120V Incandescent, LED) CE (240V Incandescent, LED)

### Made in:

New York, USA



Pictured with Satin Brass Finish and Natural Cotton Cord





# PELLE

# **BUBBLE CHANDELIER SERIES**

# **Metal Hardware Options**



Polished Nickel



Satin Brass





Polished Nickel



Satin Brass



Antique Brass



Dark Bronze



Black Brass

# **Decorative Coiling Options**

Standard: Upgrades:



Note on leather coiling: As a natural product, leather is prone to some variations in color, texture and shade that may differ from the samples shown.

## **BUBBLE CHANDELIER SERIES**

#### Gilded Finishes on Glass Globes



X-Large Bubble Chandelier with 24k Gold Leafing, Satin Brass and Black Leather Cord coiling.



Large Bubble Chandelier with Silver Leafing, Polished Nickel and Natural Leather Cord coiling.

Any Bubble Chandelier can be customized with 24k Gold or Silver Leafing. Genuine gold or silver leaf is expertly applied by hand onto th