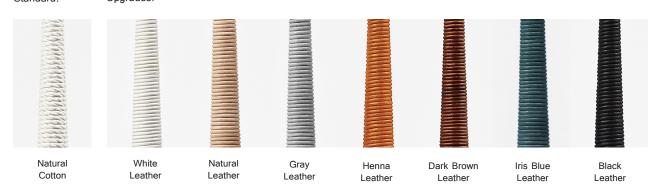

## **Decorative Coiling Options:**

Natural Cotton cord

# **Decorative Coiling Options**

Standard: Upgrades:

Note on leather coiling: As a natural product, leather is prone to some variations in color, texture and shade that may differ from the samples shown.