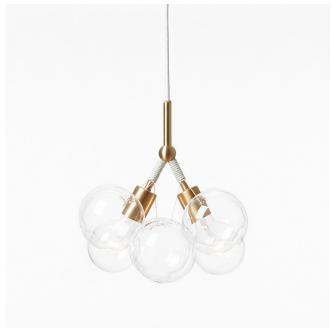

## **SMALL BUBBLE CHANDELIER**

#### **Dimensions:**

Diam 13in/33cm x H 13in/33cm

#### Materials:

Machined metal, hand-blown glass globes, decorative cotton

#### **Metal Finish Options:**

Satin Brass, Polished Nickel

### Made in:

New York, USA

Pictured with Satin Brass Finish and Natural Cotton Cord