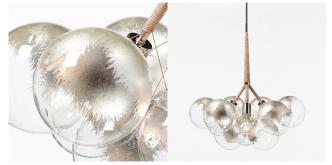

### Made in:

New York, USA

Pictured with Satin Brass Finish and Natural Cotton Cord

#### Materials:

Machined metal, hand-blown glass globes, decorative cotton

#### **Metal Finish Options:**

Satin Brass, Polished Nickel