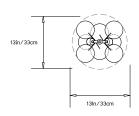

in/33cm x H 13in/33cm

#### Weight:

2lbs./0.9kg

## Illumination (120V):

Incandescent: 2x G30 Globe / Clear / E26 Medium Screw Base / 80W / 600 Lumens OR

Screw Base LED upon request

## Illumination (240V):

Incandescent: 2x G30 Globe / Clear / E27 Medium Screw Base / 80 W / 600 Lumens  $\it{OR}$ 

Screw Base LED upon request

#### Materials:

Machined metal, hand-blown glass globes, decorative cotton

#### **Metal Finish Options:**

Satin Brass, Polished Nickel

## **Decorative Coiling Options:**

Natural Cotton cord

## Mounting:

White Lamp Cord Suspension with 5" white Canopy. Ships with 6ft/1.8m standard length.

## Certifications:

UL, cUL (120V Incandescent, LED) CE (240V Incandescent, LED)

### Made in:

New York, USA



Pictured with Satin Brass Finish and Natural Cotton Cord





# PELLE

# **BUBBLE CHANDELIER SERIES**

# **Metal Hardware Options**



Polished Nickel



Satin Brass





Polished Nickel



Satin Brass



Antique Brass



Dark Bronze



Black Brass

# **Decorative Coiling Options**

Standard: Upgrades:



Note on leather coiling: As a natural product, leather is prone to some variations in color, texture and shade that may differ from the samples shown.

## **BUBBLE CHANDELIER SERIES**

#### Gilded Finishes on Glass Globes



X-Large Bubble Chandelier with 24k Gold Leafing, Satin Brass and Black Leather Cord coiling.



Large Bubble Chandelier with Silver Leafing, Polished Nickel and Natural Leather Cord coiling.

Any Bubble Chandelier can be customized with 24k Gold or Silver Leafing. Genuine gold or silver leaf is expertly applied by hand onto