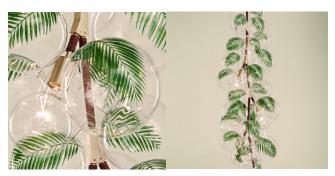

## **Hand-Painted Glass Globes**

X-Tall Bubble Chandelier with Palm Leaf motif, Satin Brass and Dark Brown Leather Cord coiling.

For a very special and unique touch, hand-painted glass globes with custom motifs are available upon consultation with the studio. Please inquire for current pricing.