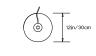

#### Collection: Pris

FIIS

Design Year: 2016

Dimensions: W 12in/30cm x D 12in/30cm x H 66in/168cm