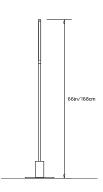

#### Collection: Pris

FIIS

Design Year: 2016

Dimensions: W 12in/30cm x D 12in/30cm x H 66in/168cm