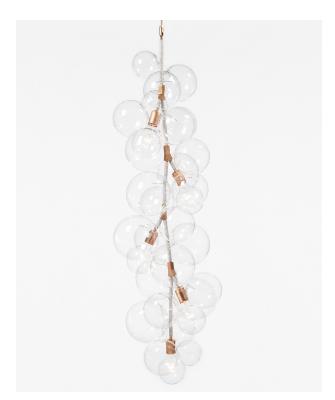

### X-TALL BUBBLE CHANDELIER

### Collection:

**Bubble Chandeliers** 

## Materials:

Machined brass and aluminum, hand-blown glass globes, decorative cotton or leather coiling

#### Made in:

New York, USA

Pictured with Satin Brass and White Leather Cord