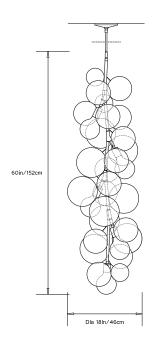

#### Dimensions:

Diam 18in/46cm x H 60in/152cm Custom height options available

#### Suspension:

0.5in stem and 6in canopy in matching metal finish. Ships with 2ft/60cm long stem that can be adjusted on site. Longer pipe lengths available upon request.