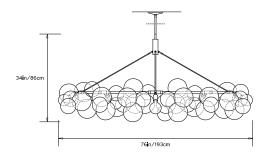

#### **Dimensions:**

Diam 76in/193cm x H 34in/86.4cm Also available in 48" and 60" diameter