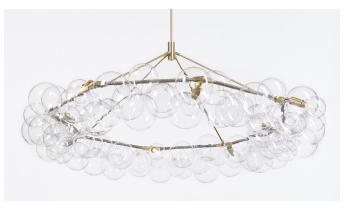

## WREATH 76 BUBBLE CHANDELIER

# Materials:

Machined brass, hand-blown glass globes, decorative cotton or leather coiling

## Glass Globe Options:

Standard: Clear

Upgrades: Opalescent, 24 gold/silver gilded, hand-painted. Please refer to the 'Materials and Finish Options' Guide for further information.

#### Made in:

New York, USA

Pictured with Satin Brass and Gray Leather Cord