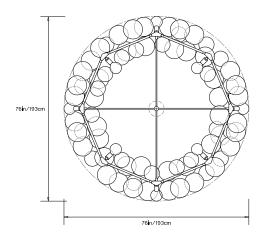

#### **Dimensions:**

Diam 76in/193cm x H 34in/86.4cm Also available in 48" and 60" diameter