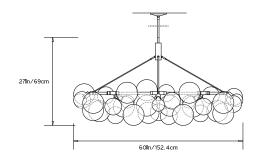

#### **Dimensions:**

Diam  $60in/152.4cm \times H 27in/69cm$  Also available in 48" and 76" diameter

#### Weight:

30lb/13.6kg

#### Specifications (120V):

8x G40 Bulbs (40W) included/ Clear / E26 Medium Screw Base / 240W total / 2400 Lumens total LED Bulbs upon request

#### Specifications (240V):

8x G125 Bulbs (40W) included / Clear / E27 Medium Screw Base / 240W total / 3112 Lumens total LED Bulbs upon request