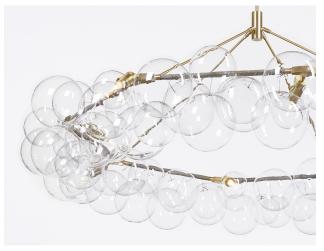

## Materials:

Machined brass, hand-blown glass globes, decorative cotton or leather coiling

## **Decorative Coiling Options:**

Standard: Natural Cotton Cord Upgrades: White, Natural, Henna, Iris Blue, Dark Brown, Grey and Black Leather Cord. Custom leather colors available upon request.

#### Made in:

New York, USA

Detail of Satin Brass and Gray Leather Cord