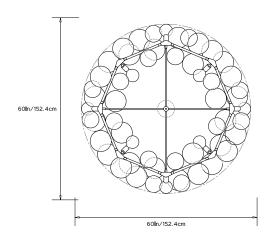

#### **Dimensions:**

Diam  $60in/152.4cm \times H 27in/69cm$  Also available in 48" and 76" diameter