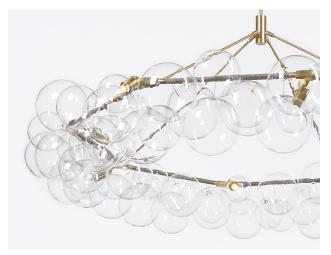

# Materials:

Machined brass, hand-blown glass globes, decorative cotton or leather coiling

#### **Decorative Coiling Options:**

Standard: Natural Cotton Cord Upgrades: White, Natural, Henna, Iris Blue, Dark Brown, Grey and Black Leather Cord. Custom leather colors available upon request.

#### Made in:

New York, USA

Detail of Satin Brass and Gray Leather Cord