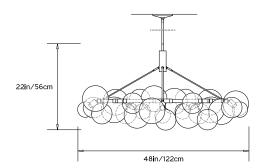

#### **Dimensions:**

Diam  $48in/122cm \ x \ H \ 22in/56cm$  Also available in 60" and 76" diameter

#### Suspension:

0.5in stem and 6in canopy in matching metal finish. Ships with 2ft/60cm long stem that can be adjusted on site. Longer pipe lengths available upon request.