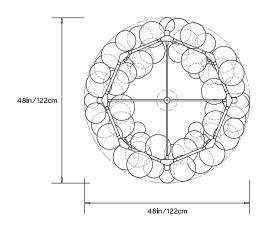

#### **Dimensions:**

Diam  $48in/122cm \ x \ H \ 22in/56cm$  Also available in 60" and 76" diameter