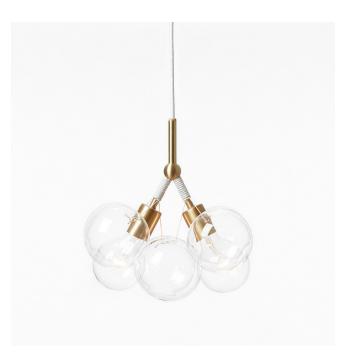

# SMALL BUBBLE CHANDELIER

Collection: Bubble Chandeliers

Design Year: 2017

Dimensions: Diam 13in/33cm x H 13in/33cm

Weight: 4lbs/1.8kg

Made in: New York, USA

Pictured with Satin Brass and Natural Cotton Cord