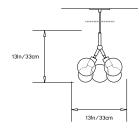

# SMALL BUBBLE CHANDELIER

Collection: Bubble Chandeliers

Design Year: 2017

Dimensions: Diam 13in/33cm x H 13in/33cm

Weight: 4lbs/1.8kg