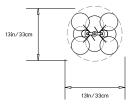

# SMALL BUBBLE CHANDELIER

Collection: Bubble Chandeliers

Design Year: 2017

Dimensions: Diam 13in/33cm x H 13in/33cm

Weight: 4lbs/1.8kg