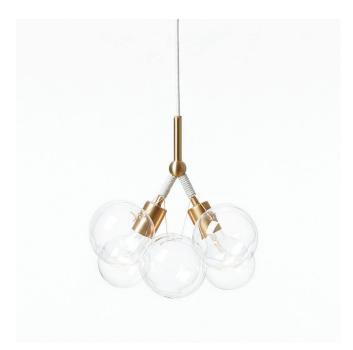

# SMALL BUBBLE CHANDELIER

Collection: Bubble Chandeliers

Design Year: 2017

Dimensions: Diam 13in/33cm x H 13in/33cm

Weight: 4lbs/1.8kg

#### Materials:

Machined brass and aluminum, hand-blown glass globes, decorative cotton or leather coiling

### Metal Finish Options:

Standard: Satin Brass, Polished Nickel Upgrades: Brushed Nickel, Antique Brass, Dark Bronze, Black Brass

#### **Certifications:**

Made in: New York, USA

Pictured with Satin Brass and Natural Cotton Cord