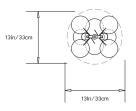

# SMALL BUBBLE CHANDELIER

Collection: Bubble Chandeliers

Design Year: 2017

Dimensions: Diam 13in/33cm x H 13in/33cm

Weight: 4lbs/1.8kg