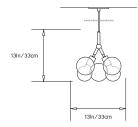

# SMALL BUBBLE CHANDELIER

Collection: Bubble Chandeliers

Design Year: 2017

Dimensions: Diam 13in/33cm x H 13in/33cm

Weight: 4lbs/1.8kg