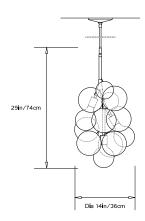

justed on site. Longer pipe lengths available upon request.

## Materials:

Machined brass and aluminum, hand-blown glass globes, decorative cotton or leather coiling

# **Metal Finish Options:**

Standard: Satin Brass, Polished Nickel Upgrades: Brushed Nickel, Antique Brass, Dark Bronze, Black Brass

#### Glass Globe Options:

Standard: Clear

Upgrades: Opalescent, 24 gold/silver gilded, hand-painted. Please refer to the 'Materials and Finish Options' Guide for further information.

# **Decorative Coiling Options:**

Standard: Natural Cotton Cord Upgrades: White, Natural, Henna, Iris Blue, Dark Brown, Grey and Black Leather Cord. Custom leather colors available upon request.

# Certifications:





#### Made in:

New York, USA



Pictured with Polished Nickel and Dark Brown Leather Cord