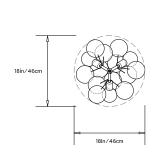

be adjusted on site. Longer pipe lengths available upon request.

## Materials:

Machined brass and aluminum, hand-blown glass globes, decorative cotton or leather coiling

## **Metal Finish Options:**

Standard: Satin Brass, Polished Nickel Upgrades: Brushed Nickel, Antique Brass, Dark Bronze, Black Brass

#### Glass Globe Options:

Standard: Clear

Upgrades: Opalescent, 24 gold/silver gilded, hand-painted. Please refer to the 'Materials and Finish Options' Guide for further information.

## **Decorative Coiling Options:**

Standard: Natural Cotton Cord Upgrades: White, Natural, Henna, Iris Blue, Dark Brown, Grey and Black Leather Cord. Custom leather colors available upon request.

## Certifications:





#### Made in:

New York, USA



Pictured with Satin Brass and Natural Cotton Cord