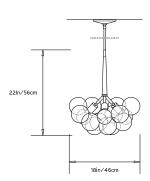

## **Dimensions:**

Diam 18in/46cm x H 22in/56cm

## Suspension:

0.5in stem and 6in canopy in matching metal finish. Ships with 2ft/60cm long stem that can be adjusted on site. Longer pipe lengths available upon request.