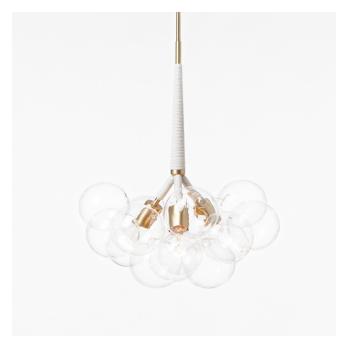

metal finish. Ships with 2ft/60cm long stem that can be adjusted on site. Longer pipe lengths available upon request.

## Materials:

Machined brass and aluminum, hand-blown glass globes, decorative cotton or leather coiling

## **Metal Finish Options:**

Standard: Satin Brass, Polished Nickel Upgrades: Brushed Nickel, Antique Brass, Dark Bronze, Black Brass

#### Glass Globe Options:

Standard: Clear

Upgrades: Opalescent, 24 gold/silver gilded, hand-painted. Please refer to the 'Materials and Finish Options' Guide for further information.

## **Decorative Coiling Options:**

Standard: Natural Cotton Cord Upgrades: White, Natural, Henna, Iris Blue, Dark Brown, Grey and Black Leather Cord. Custom leather colors available upon request.

## Certifications:





#### Made in:

New York, USA



Pictured with Satin Brass and Natural Cotton Cord