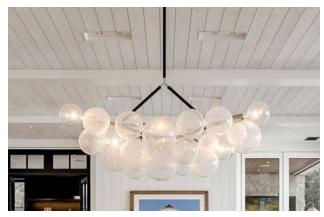

# LONG 48 BUBBLE CHANDELIER

Made in: New York, USA

Pictured with Opalescent Globes, Polished Nickel and Black Leather Cord, Figure 3 suspension configuration