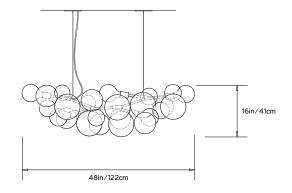

# Dimensions:

L 48in/122cm x H 16in/40cm x W 17in/43cm Dimensions will vary slighly Also available in 62", 80" and 96" length

### Weight: 15-18lbs/6.8-8.2kg