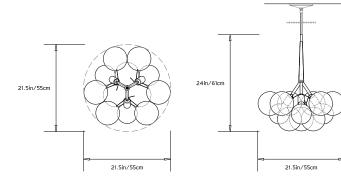

#### Collection: Bubble Chandeliers

**Design Year:** 2009

Dimensions: Diam 21.5in/55cm x H 24in/61cm

Weight: 11.5lbs/5.2kg