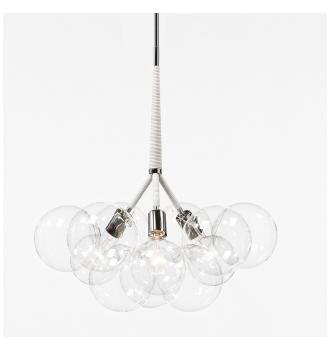

# LARGE BUBBLE CHANDELIER

Made in: New York, USA

Pictured with Polished Nickel and White Leather Cord