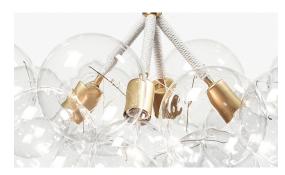

### **GILDED: Hand-Finished Glass Globes**

X-Large Bubble Chandelier with 24k Gold Leafing, Satin Brass, and Black Leather Cord coiling.

Large Bubble Chandelier with Silver Leafing, Polished Nickel, and Natural Leather Cord coiling.

Customize any Bubble Chandelier with gold or silver leafing. Genuine 24k gold or silver leaf is expertly applied by hand onto the surface of each glass globe. Variations in composition and coverage will occur throughout the light fixture. Depending on desired effect, any number of glass globes can be gilded per fixture. Please inquire with sales@pelledesigns.com for current pricing/availability.