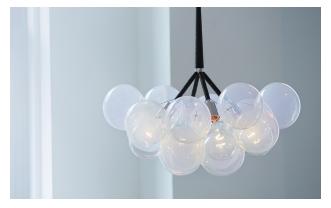

#### **OPALESCENT: Hand-Blown Glass Globes**

X-Large Bubble Chandelier with Opalescent glass, Polished Nickel, and Black Leather Cord coiling.

In addition to the standard hand-blown clear glass globes, opalescent glass globes are available upon request. Please inquire with sales@pelledesigns.com for current pricing/availability.