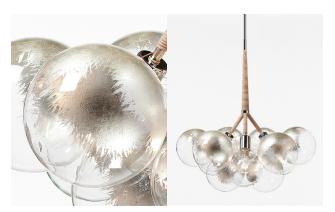

### **GILDED: Hand-Finished Glass Globes**

X-Large Bubble Chandelier with 24k Gold Leafing, Satin Brass, and Black Leather Cord coiling.

Large Bubble Chandelier with Silver Leafing, Polished Nickel, and Natural Leather Cord coiling.

Customize any Bubble Chandelier with gold or silver leafing. Genuine 24k gold or silver leaf is expertly applied by hand onto the surface of each glass globe. Variations in composition and coverage will occur throughout the light fixture. Depending on desired effect, any number of glass globes can be gilded per fixture. Please inquire with sales@pelledesigns.com for current pricing/availability.