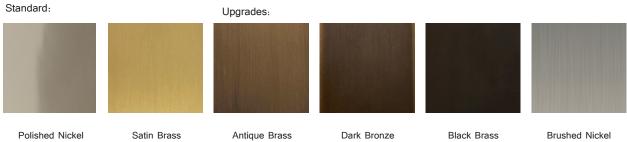

55 Ferris Street Brooklyn, NY 11231 pelledesigns.com p: 212.645.2602 f: 606.753.1840 e: sales@pelledesigns.com

## **BUBBLE CHANDELIER SERIES**

### **Metal Hardware Options**



Polished Nickel



Satin Brass



### **Decorative Coiling Options**



Note on leather coiling: As a natural product, leather is prone to some variations in color, texture and shade that may differ from the samples shown.



55 Ferris Street Brooklyn, NY 11231 **pelledesigns.com** p: 212.645.2602 f: 606.753.1840 e: sales@pelledesigns.com

## **BUBBLE CHANDELIER SERIES**

### **GILDED: Hand-Finished Glass Globes**





X-Large Bubble Chandelier with 24k Gold Leafing, Satin Brass, and Black Leather Cord coiling.

Large Bubble Chandelier with Silver Leafing, Polished Nickel, and Natural Leather Cord coiling.

Customize any Bubble Chandelier with gold or silver leafing. Genuine 24k gold or silver leaf is expertly applied by hand onto the surface of each glass globe. Variations in composition and coverage will occur througho