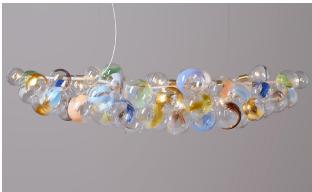

## **STROKES: Hand-Painted Glass Globes**

Long 80 Bubble Chandelier with Strokes motif, Satin Brass, and Natural Cotton coiling.

Colored brushstrokes are expertly painted by hand onto the surface of each glass globe. Please inquire with sales@pelledesigns.com for current pricing/availability.