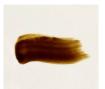

## **STROKES: Hand-Painted Glass Globes**

Long 80 Bubble Chandelier with Strokes motif, Satin Brass, and Natural Cotton coiling.

Colored brushstrokes are expertly painted by hand onto the surface of each glass globe. Please inquire with sales@pelledesigns.com for current pricing/availability.

Pale Blue

~

Medium Blue

Light Gray

Dark Blue

Buff

Light Taupe

Dark Brown