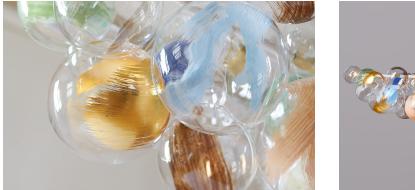

## **STROKES: Hand-Painted Glass Globes**

Long 80 Bubble Chandelier with Strokes motif, Satin Brass, and Natural Cotton coiling.

Colored brushstrokes are expertly painted by hand onto the surface of each glass globe. Please inquire with sales@pelledesigns.com for current pricing/availability.