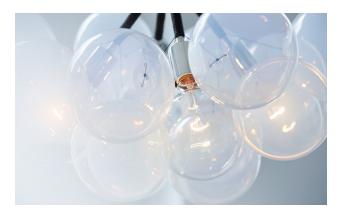

#### **OPALESCENT: Hand-Blown Glass Globes**

X-Large Bubble Chandelier with Opalescent glass, Polished Nickel, and Black Leather Cord coiling.

In addition to the standard hand-blown clear glass globes, opalescent glass globes are available upon request. Please inquire with sales@pelledesigns.com for current pricing/availability.