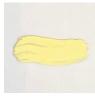

## **STROKES: Hand-Painted Glass Globes**

Long 80 Bubble Chandelier with Strokes motif, Satin Brass, and Natural Cotton coiling.

Colored brushstrokes are expertly painted by hand onto the surface of each glass globe. Please inquire with sales@pelledesigns.com for current pricing/availability.

Pale Yellow

24k Gold