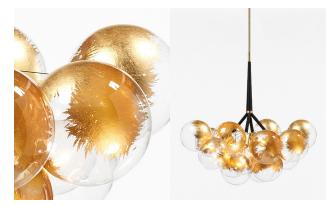

### **GILDED: Hand-Finished Glass Globes**

X-Large Bubble Chandelier with 24k Gold Leafing, Satin Brass, and Black Leather Cord coiling.

Large Bubble Chandelier with Silver Leafing, Polished Nickel, and Natural Leather Cord coiling.

Customize any Bubble Chandelier with gold or silver leafing. Genuine 24k gold or silver leaf is expertly applied by hand onto the surface of each glass globe. Variations in composition and coverage will occur throughout the light fixture. Depending on desired effect, any number of glass globes can be gilded per fixture. Please inquire with sales@pelledesigns.com for current pricing/availability.