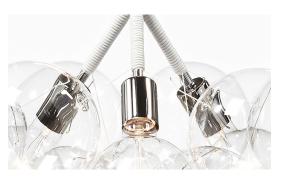

### **GILDED: Hand-Finished Glass Globes**

X-Large Bubble Chandelier with 24k Gold Leafing, Satin Brass, and Black Leather Cord coiling.

Large Bubble Chandelier with Silver Leafing, Polished Nickel, and Natural Leather Cord coiling.

Customize any Bubble Chandelier with gold or silver leafing. Genuine 24k gold or silver leaf is expertly applied by hand onto the surface of each glass globe. Variations in composition and coverage will occur throughout the light fixture. Depending on desired effect, any number of glass globes can be gilded per fixture. Please inquire with sales@pelledesigns.com for current pricing/availability.