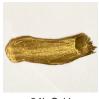

## **STROKES: Hand-Painted Glass Globes**

Long 80 Bubble Chandelier with Strokes motif, Satin Brass, and Natural Cotton coiling.

Colored brushstrokes are expertly painted by hand onto the surface of each glass globe. Please inquire with sales@pelledesigns.com for current pricing/availability.

Pale Yellow

24k Gold