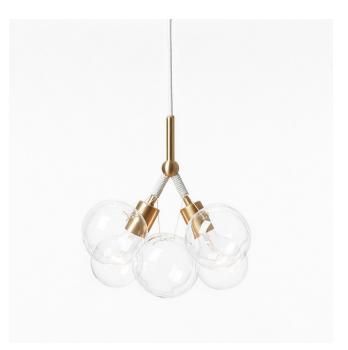

# SMALL BUBBLE CHANDELIER

Made in: New York, USA

Pictured with Satin Brass and Natural Cotton Cord