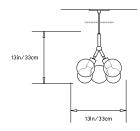

## **Collection:** Bubble Chandeliers

Design Year: 2017

Dimensions: Diam 13in/33cm x H 13in/33cm

#### Suspension:

White Lamp Cord Suspension with 5" white Canopy. Ships with 6ft/1.8m standard cord length.