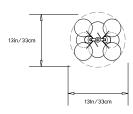

## **Collection:** Bubble Chandeliers

Design Year: 2017

Dimensions: Diam 13in/33cm x H 13in/33cm