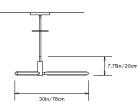

#### **Dimensions:**

W 30in/78cm x D 35in/89cm x H 7.75in/20cm

#### Suspension:

Ships with 2ft/60cm long stem and 8in/20.3cm canopy in matching metal finish. Stem can be adjusted on site. Longer stem lengths available upon request.