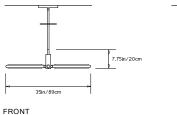

#### **Dimensions:**

W 30in/78cm x D 35in/89cm x H 7.75in/20cm

#### Suspension:

Ships with 2ft/60cm long stem and 8in/20.3cm canopy in matching metal finish. Stem can be adjusted on site. Longer stem lengths available upon request.