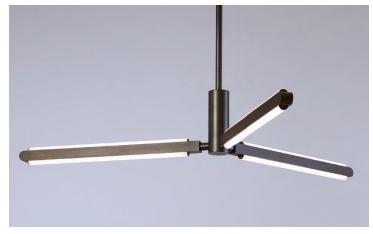

## Made in New York

Pris Y Chandelier pictured with Black Brass metal finish

TOP

SIDE