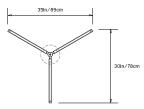

immable Driver (120V)

\* Remote TRIAC Dimmable Driver (120/240V) or remote 0-10V Dimmable LED Driver (120-240V) available upon request. For Lutron HomeWorks Home Automation Systems, please specify remote 0-10V Dimmable LED Driver.

#### Suspension:

Ships with 2ft/60cm long stem and 8in/20.3cm canopy in matching metal finish. Stem can be adjusted on site. Longer stem lengths available upon request.

## Materials:

Solid Brass, Machined Aluminum, LED

### **Metal Finish Options:**

Standard: Satin Brass, Polished Nickel Upgrades: Brushed Nickel, Polished Brass, Antique Brass, Dark Bronze, Black Brass

\* All fixtures are made to order. For finish options or custom requests, please contact our sales team.

## Made in New York







Pris Y Chandelier pictured with Black Brass metal finish



TOP





SIDE