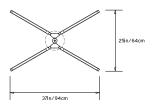

Dimmable Driver (120V)

\* Remote TRIAC Dimmable Driver (120/240V) or remote 0-10V Dimmable LED Driver (120-240V) available upon request. For Lutron HomeWorks Home Automation Systems, please specify remote 0-10V Dimmable LED Driver.

#### Suspension:

Ships with 2ft/60cm long stem and 8in/20.3cm canopy in matching metal finish. Stem can be adjusted on site. Longer stem lengths available upon request.

## Materials:

Solid Brass, Machined Aluminum, LED

## **Metal Finish Options:**

Standard: Satin Brass, Polished Nickel Upgrades: Brushed Nickel, Polished Brass, Antique Brass, Dark Bronze, Black Brass

\* All fixtures are made to order. For finish options or custom requests, please contact our sales team.

# Made in New York







Pris X Chandelier pictured with Satin Brass metal finish



TOP