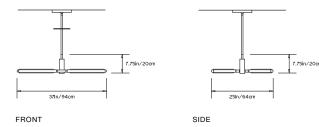

#### **Dimensions:**

W 25in/64cm x D 37in/94cm x H 7.75in/20cm

#### Suspension:

Ships with 2ft/60cm long stem and 8in/20.3cm canopy in matching metal finish. Stem can be adjusted on site. Longer stem lengths available upon request.