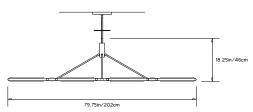

Driver (120V)

\* Remote TRIAC Dimmable Driver (120/240V) or remote 0-10V Dimmable LED Driver (120-240V) available upon request. For Lutron HomeWorks Home Automation Systems, please specify remote 0-10V Dimmable LED Driver.

#### Suspension:

Ships with 2ft/60cm long stem and 8in/20.3cm canopy in matching metal finish. Stem can be adjusted on site. Longer stem lengths available upon request.

# Materials:

Solid Brass, Machined Aluminum, LED

## **Metal Finish Options:**

Standard: Satin Brass, Polished Nickel Upgrades: Brushed Nickel, Polished Brass, Antique Brass, Dark Bronze, Black Brass

\* All fixtures are made to order. For finish options or custom requests, please contact our sales team.

# Made in New York







Pris Crown chandelier pictured with Satin Brass metal finish



TOP



FRONT



SIDE