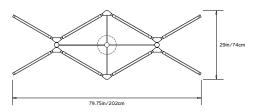

mmable Driver (120V)

\* Remote TRIAC Dimmable Driver (120/240V) or remote 0-10V Dimmable LED Driver (120-240V) available upon request. For Lutron HomeWorks Home Automation Systems, please specify remote 0-10V Dimmable LED Driver.

#### Suspension:

Ships with 2ft/60cm long stem and 8in/20.3cm canopy in matching metal finish. Stem can be adjusted on site. Longer stem lengths available upon request.

# Materials:

Solid Brass, Machined Aluminum, LED

## **Metal Finish Options:**

Standard: Satin Brass, Polished Nickel Upgrades: Brushed Nickel, Polished Brass, Antique Brass, Dark Bronze, Black Brass

\* All fixtures are made to order. For finish options or custom requests, please contact our sales team.

# Made in New York







Pris Crown chandelier pictured with Satin Brass metal finish



TOP



FRONT



SIDE