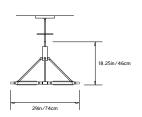

20V)

\* Remote TRIAC Dimmable Driver (120/240V) or remote 0-10V Dimmable LED Driver (120-240V) available upon request. For Lutron HomeWorks Home Automation Systems, please specify remote 0-10V Dimmable LED Driver.

#### Suspension:

Ships with 2ft/60cm long stem and 8in/20.3cm canopy in matching metal finish. Stem can be adjusted on site. Longer stem lengths available upon request.

# Materials:

Solid Brass, Machined Aluminum, LED

## **Metal Finish Options:**

Standard: Satin Brass, Polished Nickel Upgrades: Brushed Nickel, Polished Brass, Antique Brass, Dark Bronze, Black Brass

\* All fixtures are made to order. For finish options or custom requests, please contact our sales team.

# Made in New York







Pris Crown chandelier pictured with Satin Brass metal finish



TOP



FRONT



SIDE