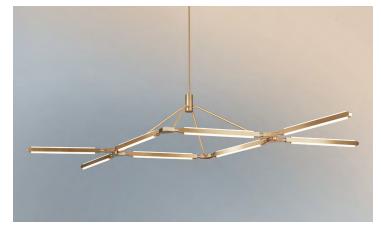

## PRIS CROWN CHANDELIER

# Made in New York

Pris Crown chandelier pictured with Satin Brass metal finish

TOP

FRONT

SIDE