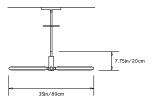

## Collection: Pris

Design Year: 2016

Dimensions: W 30in/78cm x D 35in/89cm x H 7.75in/20cm

#### Suspension:

Ships with 2ft/60cm long stem and 8in/20.3cm canopy in matching metal finish. Stem can be adjusted on site. Longer stem lengths available upon request.