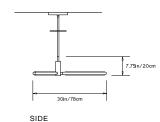

## Collection: Pris

Design Year: 2016

Dimensions: W 30in/78cm x D 35in/89cm x H 7.75in/20cm