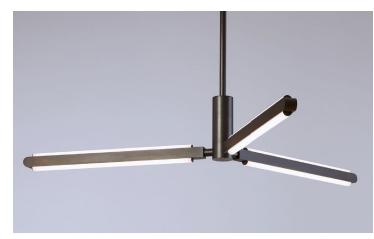

# **PRIS Y CHANDELIER**

## **Metal Finish Options:**

Standard: Satin Brass, Polished Nickel Upgrades: Brushed Nickel, Polished Brass, Antique Brass, Dark Bronze, Black Brass

\* All fixtures are made to order. For finish options or custom requests, please contact our sales team.