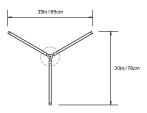

## Collection: Pris

Design Year: 2016

Dimensions: W 30in/78cm x D 35in/89cm x H 7.75in/20cm