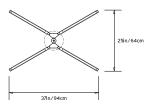

ons:

Wattage: 52

Lumens: 3990 Total Color Temperature: 2700K

CRI: 95+

Life Hours: 50,000+

Internal TRIAC Dimmable Driver (120V)

\* Remote TRIAC Dimmable Driver (120/240V) or Remote 0-10V Dimmable Driver (120-240V) upon request

# Suspension:

Ships with 2ft/60cm long stem and 8in/20.3cm canopy in matching metal finish. Stem can be adjusted on site. Longer stem lengths available upon request.

#### Materials:

Solid Brass, Machined Aluminum, LED

# **Metal Finish Options:**

Standard: Satin Brass, Polished Nickel Upgrades: Brushed Nickel, Polished Brass, Antique Brass, Dark Bronze, Black Brass

\* All fixtures are made to order. For finish options or custom requests, please contact our sales team.

#### Made in New York







Pris X Chandelier pictured with Satin Brass metal finish



TOP