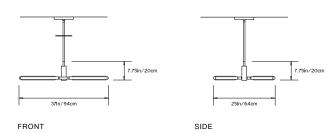

#### **Dimensions:**

W 25in/64cm x D 37in/94cm x H 7.75in/20cm

# Suspension:

Ships with 2ft/60cm long stem and 8in/20.3cm canopy in matching metal finish. Stem can be adjusted on site. Longer stem lengths available upon request.