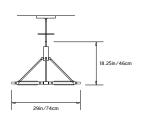

umens: 7980 Total Color Temperature: 2700K

CRI: 95+

Life Hours: 50,000+

Internal TRIAC Dimmable Drivers (120V)

\* Remote TRIAC Dimmable Drivers (120/240V) or Remote 0-10V Dimmable Drivers (120-240V) upon request

# Suspension:

Ships with 2ft/60cm long stem and 8in/20.3cm canopy in matching metal finish. Stem can be adjusted on site. Longer stem lengths available upon request.

## Materials:

Solid Brass, Machined Aluminum, LED

# **Metal Finish Options:**

Standard: Satin Brass, Polished Nickel Upgrades: Brushed Nickel, Polished Brass, Antique Brass, Dark Bronze, Black Brass

\* All fixtures are made to order. For finish options or custom requests, please contact our sales team.

### Made in New York







Pris Crown chandelier pictured with Satin Brass metal finish



TOP



FRONT



SIDE