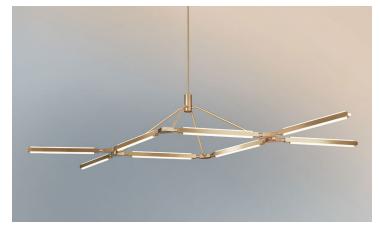

# **PRIS CROWN CHANDELIER**

### Made in New York

Pris Crown chandelier pictured with Satin Brass metal finish

TOP

FRONT

SIDE