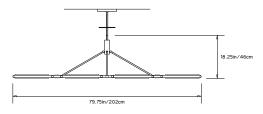

ge: 103 Lumens: 7980 Total Color Temperature: 2700K

CRI: 95+

Life Hours: 50,000+

Internal TRIAC Dimmable Drivers (120V)

\* Remote TRIAC Dimmable Drivers (120/240V) or Remote 0-10V Dimmable Drivers (120-240V) upon request

# Suspension:

Ships with 2ft/60cm long stem and 8in/20.3cm canopy in matching metal finish. Stem can be adjusted on site. Longer stem lengths available upon request.

## Materials:

Solid Brass, Machined Aluminum, LED

# **Metal Finish Options:**

Standard: Satin Brass, Polished Nickel Upgrades: Brushed Nickel, Polished Brass, Antique Brass, Dark Bronze, Black Brass

\* All fixtures are made to order. For finish options or custom requests, please contact our sales team.

### Made in New York







Pris Crown chandelier pictured with Satin Brass metal finish



TOP



FRONT



SIDE