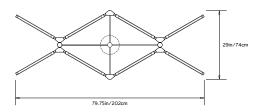

Wattage: 103 Lumens: 7980 Total Color Temperature: 2700K

CRI: 95+

Life Hours: 50,000+

Internal TRIAC Dimmable Drivers (120V)

\* Remote TRIAC Dimmable Drivers (120/240V) or Remote 0-10V Dimmable Drivers (120-240V) upon request

# Suspension:

Ships with 2ft/60cm long stem and 8in/20.3cm canopy in matching metal finish. Stem can be adjusted on site. Longer stem lengths available upon request.

## Materials:

Solid Brass, Machined Aluminum, LED

# **Metal Finish Options:**

Standard: Satin Brass, Polished Nickel Upgrades: Brushed Nickel, Polished Brass, Antique Brass, Dark Bronze, Black Brass

\* All fixtures are made to order. For finish options or custom requests, please contact our sales team.

### Made in New York







Pris Crown chandelier pictured with Satin Brass metal finish



TOP



FRONT



SIDE