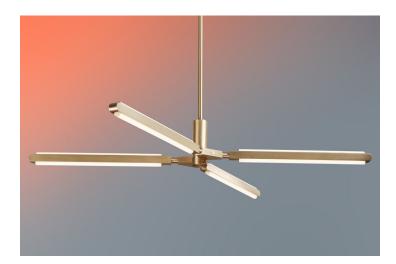

# **PRIS X CHANDELIER**

Collection: Pris

Design Year: 2016

**Dimensions:** 

W 25in/64cm x D 37in/94cm x H 7.75in/20cm

Weight: 12lbs/5.4kg

Illumination (120/240 V LED): Wattage: 52

Lumens: 3630 Total Color Temperature: 2700K CRI: 95+ Life Hours: 50,000+

#### Materials:

Solid Brass, Machined Aluminum, LED

## **Metal Finish Options:**

Standard: Satin Brass Upgrades: Polished Nickel, Antique Brass, Dark Bronze, Black Brass