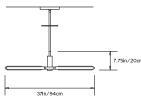

# **PRIS X CHANDELIER**

Collection: Pris

Design Year: 2016

**Dimensions:** 

W 25in/64cm x D 37in/94cm x H 7.75in/20cm

Weight: 12lbs/5.4kg

Illumination (120/240 V LED): Wattage: 52

Lumens: 3630 Total Color Temperature: 2700K CRI: 95+ Life Hours: 50,000+

#### Suspension:

0.625in pipe and 8in round canopy in matching metal finish. Ships with 2ft/60cm long pipe to measure on site. Longer pipe lengths available upon request.

### Made in:

New York, USA

TOP

FRONT

SIDE