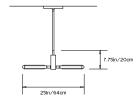

# **PRIS X CHANDELIER**

Collection: Pris

Design Year: 2016

**Dimensions:** 

W 25in/64cm x D 37in/94cm x H 7.75in/20cm

Weight: 12lbs/5.4kg

Illumination (120/240 V LED): Wattage: 52

Lumens: 3630 Total Color Temperature: 2700K CRI: 95+ Life Hours: 50,000+

#### Suspension:

0.625in pipe and 8in round canopy in matching metal finish. Ships with 2ft/60cm long pipe to measure on site. Longer pipe lengths available upon request.

### Made in:

New York, USA

TOP

FRONT

SIDE