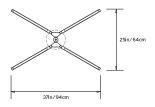

# **PRIS X CHANDELIER**

Collection: Pris

Design Year: 2016

**Dimensions:** 

W 25in/64cm x D 37in/94cm x H 7.75in/20cm

Weight: 12lbs/5.4kg

Illumination (120/240 V LED): Wattage: 52

Lumens: 3630 Total Color Temperature: 2700K CRI: 95+ Life Hours: 50,000+

### Made in:

New York, USA

TOP

FRONT

SIDE