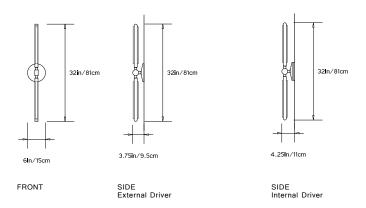

#### **Dimensions:**

W 6in/15cm x D 3.75in/9.5cm x H 32in/81cm

#### Mounting:

6in/15.2cm round canopy in matching metal finish