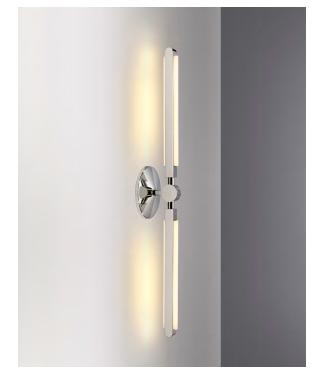

## **PRIS LINEAR SCONCE**

#### Made in New York

Pris Linear Sconce pictured with Polished Nickel metal finish