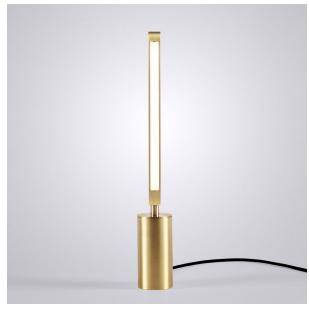

## **PRIS TABLE LAMP**

**Collection:** 

Pris

Design Year:

2016

**Dimensions:** 

Diam. 3.5in/9cm x H 22in/56cm

Weight:

6lbs/2.7kg

Specifications:

Wattage: 10 Lumens: 740 Total Color Temperature: 2700K

CRI: 90+

Life Hours: 50,000+

Internal Driver, Dimmer at Base 12ft/3.7m black lamp cord

Materials:

Solid Brass, Machined Aluminum, LED

## **Metal Finish Options:**

Standard: Satin Brass, Polished Nickel Upgrades: Brushed Nickel, Polished Brass, Antique Brass, Dark Bronze, Black Brass

\* All fixtures are made to order. For finish options or custom requests, please contact our sales team.

## Made in New York

UL, cUL on request

Pris Table Lamp pictured with Satin Brass metal finish

TOP