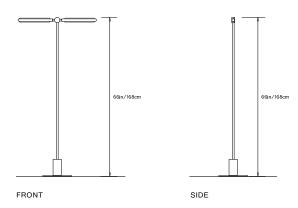

## **PRIS T FLOOR LAMP**

**Collection:** 

Pris

Design Year:

2016

**Dimensions:** 

W 32in/81cm x D 12in/30cm x H 66in/168cm

Weight: