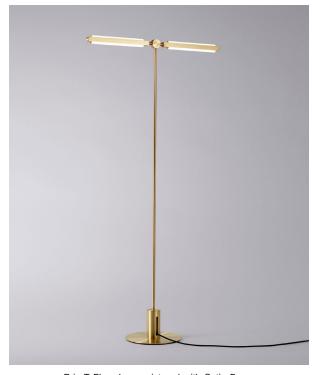

## **PRIS T FLOOR LAMP**

**Collection:** 

Pris

Design Year:

2016

**Dimensions:** 

W 32in/81cm x D 12in/30cm x H 66in/168cm

Weight:

## Made in New York

UL, cUL on request

Pris T Floor Lamp pictured with Satin Brass metal finish

TOP