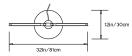

## **PRIS T FLOOR LAMP**

**Collection:** 

Pris

Design Year:

2016

**Dimensions:** 

W 32in/81cm x D 12in/30cm x H 66in/168cm

Weight: