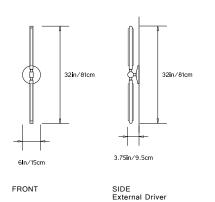

#### **Dimensions:**

W 6in/15cm x D 3.75in/9.5cm x H 32in/81cm

#### Weight:

4lbs/1.8kg