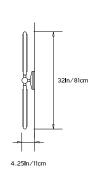

#### **Dimensions:**

W 6in/15cm x D 3.75in/9.5cm x H 32in/81cm

#### Weight:

4lbs/1.8kg