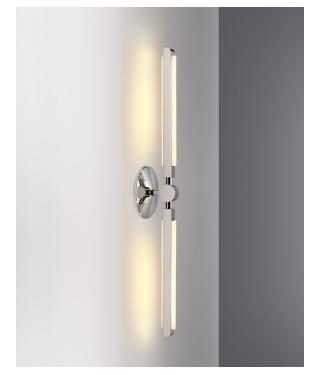

# **PRIS LINEAR SCONCE**

## Made in New York

Pris Linear Sconce pictured with Polished Nickel metal finish

SIDE Internal Driver