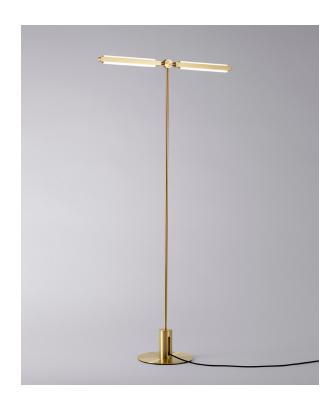

#### **Product Name:**

PRIS 'T' FLOOR LAMP

#### **Dimensions:**

D 12in/30cm x W 32in/81cm x H 66in/168cm

### Materials:

Solid Brass, Machined Aluminum, LED

# **Metal Finish Options:**

Standard: Satin Brass

Custom: Black Brass, Dark Bronze, Polished Nickel