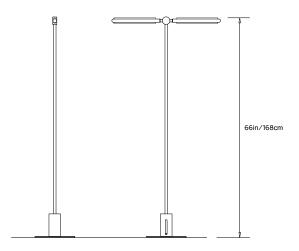

# PELLE

# **PRIS COLLECTION**

#### **Product Name:**

PRIS 'T' FLOOR LAMP

## Design Year:

2016

#### Designer / Manufacturer:

**PELLE** 

#### **Dimensions:**

D 12in/30cm x W 32in/81cm x H 66in/168cm

## Weight:

23lb/10.4kg

#### 120 V LED Illumination:

Wattage: 20

Lumens: 1730 Total. 865/side Color Temperature: 2700K-3000K

### Materials:

Solid Brass, Machined Aluminum, LED

# **Metal Finish Options:**

Standard: Satin Brass

Custom: Black Brass, Dark Bronze, Polished Nickel

# Lamp Cord:

In-line on/off cord switch with grounded plug. Ships with black 12ft/3.7m standard length cord.

## Made in:

New York, USA