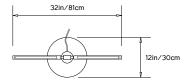

# PELLE

# **PRIS COLLECTION**

#### **Product Name:**

PRIS 'T' FLOOR LAMP

## Design Year:

2016

#### Designer / Manufacturer:

**PELLE** 

#### **Dimensions:**

D 12in/30cm x W 32in/81cm x H 66in/168cm

## Weight:

23lb/10.4kg

#### 120 V LED Illumination:

Wattage: 20

Lumens: 1730 Total. 865/side Color Temperature: 2700K-3000K

### Materials:

Solid Brass, Machined Aluminum, LED

# **Metal Finish Options:**

Standard: Satin Brass

Custom: Black Brass, Dark Bronze, Polished Nickel

# Lamp Cord:

In-line on/off cord switch with grounded plug. Ships with black 12ft/3.7m standard length cord.

## Made in:

New York, USA